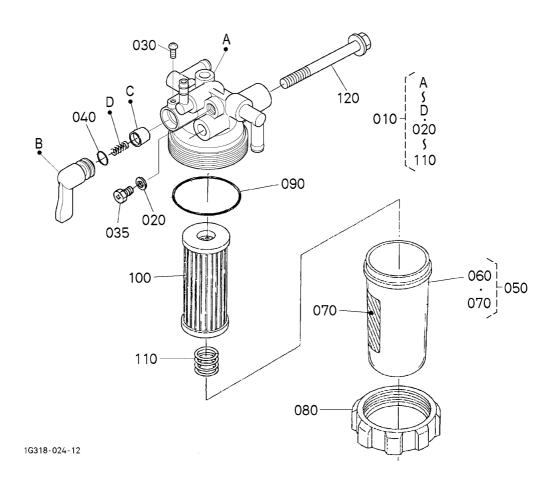

## 030000 FUEL FILTER ## D902-E4B-WDYB-1 D902-E4B-WDYB-1 ENGINE

Update Date: 2021/08/10 Printing Date: 2021/12/07

| = Interchangeable NI Not Interch |             |                    | angea | able | >> New for     | Old << Old for New |       |
|----------------------------------|-------------|--------------------|-------|------|----------------|--------------------|-------|
| No.                              | Part No.    | Part Name          | Qty   | IC   | Serial No./PIN | Remarks            | Kg    |
| 010                              | 1G318-43012 | ASSY FILTER, FUEL  | 1     |      |                |                    | 0.45  |
| 020                              | 15831-43340 | GASKET             | 1     |      |                |                    | 0.001 |
| 030                              | 14301-43830 | SCREW,LEVER        | 1     |      |                |                    | 0.001 |
| 035                              | 15831-43280 | SCREW,AIR BREATHER | 1     |      |                |                    | 0.005 |
| 040                              | 14301-43842 | ORING,LEVER        | 1     |      |                |                    | 0.001 |
| 050                              | 16271-43100 | ASSY CUP,FILTER    | 1     |      |                |                    | 0.028 |
| 060                              | 16271-43580 | CUP,FILTER         | 1     |      |                |                    | 0.045 |
| 070                              | 16873-88430 | LABEL,FUEL         | 1     |      |                |                    | 0.001 |
| 080                              | 16271-43590 | RING,RETAINING     | 1     |      |                |                    | 0.075 |
| 090                              | 16271-43572 | O RING,FILTER CUP  | 1     |      |                |                    | 0.001 |
| 100                              | 16271-43562 | ASSY ELEMENT       | 1     |      |                |                    | 0.045 |
| 110                              | 16271-43930 | SPRING             | 1     |      |                |                    | 0.025 |

## 030000 FUEL FILTER ## D902-E4B-WDYB-1 D902-E4B-WDYB-1 ENGINE

Update Date: 2021/08/10 Printing Date: 2021/12/07

■ Interchangeable NI Not Interchangeable >> New for Old << Old for New</p>

| No. | Part No.    | Part Name   | Qty | IC | Serial No./PIN | Remarks | Kg    |
|-----|-------------|-------------|-----|----|----------------|---------|-------|
| 120 | 01754-50865 | BOLT,FLANGE | 1   |    |                |         | 0.027 |