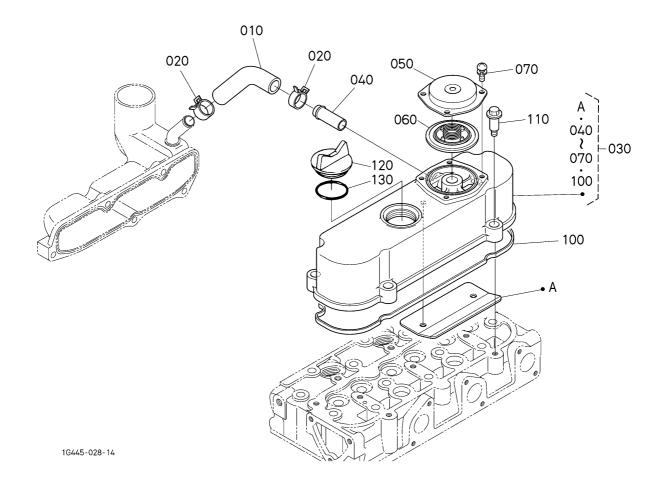

## 000500 HEAD COVER ## D902-E4B-WDYB-1 D902-E4B-WDYB-1 ENGINE

| =   | Interchangeabl | e <b>N</b> Not Intercha | ngeab | le | >> New for C   | Old     |       |
|-----|----------------|-------------------------|-------|----|----------------|---------|-------|
| No. | Part No.       | Part Name               | Qty   | IC | Serial No./PIN | Remarks | Kg    |
| 010 | 1G960-05514    | TUBE (BREATHER)         | 1     |    |                |         | 0.008 |
| 020 | 09318-88125    | CLAMP,HOSE              | 2     |    |                |         | 0.001 |
| 030 | 1G960-14505    | HEAD COVER,ASSY         | 1     |    |                |         | 0.64  |
| 040 | 16241-73370    | PIPE,WATER RETURN       | 1     |    |                |         | 0.007 |
| 050 | 1G801-05120    | COVER,BREATHER          | 1     |    |                |         | 0.035 |
| 060 | 1G911-05203    | COMP VALVE, BREATHER    | 1     |    |                |         | 0.01  |
| 070 | 03024-50510    | SCREW,SEMS(PAN HEAD)    | 4     |    |                |         | 0.002 |
| 100 | 1G962-14522    | GASKET,HEAD COVER       | 1     |    |                |         | 0.007 |
| 110 | 1G911-91022    | BOLT                    | 4     |    |                |         | 0.015 |
| 120 | E9151-33140    | PLUG(OIL FILLER)        | 1     |    |                |         | 0.017 |
| 130 | 1J001-96770    | O RING                  | 1     |    |                |         | 0.001 |